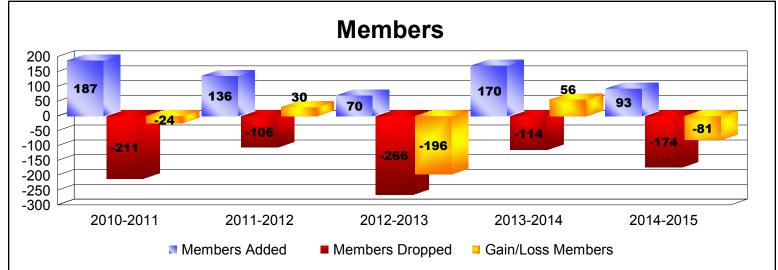

District 51 C

As of June 2015 Cumulative

| Year      | New<br>Clubs | Dropped<br>Clubs | Gain/<br>Loss<br>Clubs | New<br>Members | Charter<br>Members | Reinstate<br>Members | Transfer<br>Members | Total<br>Member<br>Added | Total<br>Members<br>Dropped | Gain/<br>Loss<br>Members |
|-----------|--------------|------------------|------------------------|----------------|--------------------|----------------------|---------------------|--------------------------|-----------------------------|--------------------------|
| 2010-2011 | 2            | -4               | -2                     | 70             | 92                 | 21                   | 4                   | 187                      | -211                        | -24                      |
| 2011-2012 | 0            | 0                | 0                      | 107            | 0                  | 24                   | 5                   | 136                      | -106                        | 30                       |
| 2012-2013 | 0            | -6               | -6                     | 67             | 1                  | 0                    | 2                   | 70                       | -266                        | -196                     |
| 2013-2014 | 1            | 0                | 1                      | 107            | 34                 | 24                   | 5                   | 170                      | -114                        | 56                       |
| 2014-2015 | 0            | -3               | -3                     | 83             | 1                  | 3                    | 6                   | 93                       | -174                        | -81                      |
| Average   | 1            | -3               | -2                     | 87             | 26                 | 14                   | 4                   | 131                      | -174                        | -43                      |