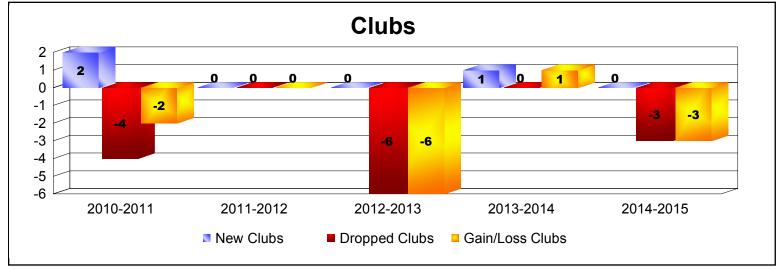

District 51 C

As of June 2015 Cumulative

| Year      | New<br>Clubs | Dropped<br>Clubs | Gain/<br>Loss<br>Clubs | New<br>Members | Charter<br>Members | Reinstate<br>Members | Transfer<br>Members | Total<br>Member<br>Added | Total<br>Members<br>Dropped | Gain/<br>Loss<br>Members |
|-----------|--------------|------------------|------------------------|----------------|--------------------|----------------------|---------------------|--------------------------|-----------------------------|--------------------------|
| 2010-2011 | 2            | -4               | -2                     | 70             | 92                 | 21                   | 4                   | 187                      | -211                        | -24                      |
| 2011-2012 | 0            | 0                | 0                      | 107            | 0                  | 24                   | 5                   | 136                      | -106                        | 30                       |
| 2012-2013 | 0            | -6               | -6                     | 67             | 1                  | 0                    | 2                   | 70                       | -266                        | -196                     |
| 2013-2014 | 1            | 0                | 1                      | 107            | 34                 | 24                   | 5                   | 170                      | -114                        | 56                       |
| 2014-2015 | 0            | -3               | -3                     | 83             | 1                  | 3                    | 6                   | 93                       | -174                        | -81                      |
| Average   | 1            | -3               | -2                     | 87             | 26                 | 14                   | 4                   | 131                      | -174                        | -43                      |